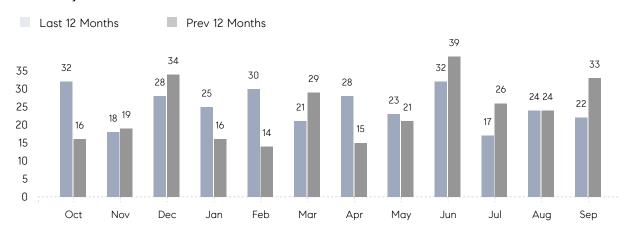

September 2022

# Mastic Beach Market Insights

## Mastic Beach

SUFFOLK, SEPTEMBER 2022

### **Property Statistics**

|               |               | Sep 2022    | Sep 2021    | % Change |  |
|---------------|---------------|-------------|-------------|----------|--|
| Single-Family | # OF SALES    | 22          | 33          | -33.3%   |  |
|               | SALES VOLUME  | \$7,717,713 | \$9,451,600 | -18.3%   |  |
|               | AVERAGE PRICE | \$350,805   | \$286,412   | 22.5%    |  |
|               | AVERAGE DOM   | 71          | 75          | -5.3%    |  |

### Monthly Sales



### Monthly Total Sales Volume



# COMPASS



Compass makes no representations or warranties, express or implied, with respect to future market conditions or prices of residential product at the time the subject property or any competitive property is complete and ready for occupancy or with respect to any report, study, finding, recommendation or other information provided by Compass herein. Moreover, no warranty, express or implied, is made or should be assumed regarding the accuracy, adequacy, completeness, legality, reliability, merchantability or fitness for a particular purpose of any information, in part or whole, contained herein. All material is presented with the understanding that Compass shall not be deemed to provide legal, accounting or other professional services. This is