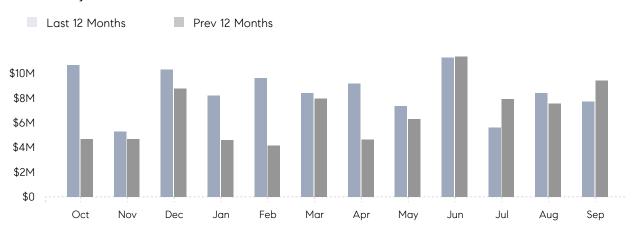

September 2022

# Mastic Beach Market Insights

## Mastic Beach

SUFFOLK, SEPTEMBER 2022

### **Property Statistics**

|               |               | Sep 2022    | Sep 2021    | % Change |  |
|---------------|---------------|-------------|-------------|----------|--|
| Single-Family | # OF SALES    | 22          | 33          | -33.3%   |  |
|               | SALES VOLUME  | \$7,717,713 | \$9,451,600 | -18.3%   |  |
|               | AVERAGE PRICE | \$350,805   | \$286,412   | 22.5%    |  |
|               | AVERAGE DOM   | 71          | 75          | -5.3%    |  |

### Monthly Sales



### Monthly Total Sales Volume



# COMPASS



Compass makes no representations or warranties, express or implied, with respect to future market conditions or prices of residential product at the time the subject property or any competitive property is complete and ready for occupancy or with respect to any report, study, finding, recommendation or other information provided by Compass herein. Moreover, no warranty, express or implied, is made or should be assumed regarding the accuracy, adequacy, completeness, legality, reliability, merchantability or fitness for a particular purpose of any information, in part or whole, contained herein. All material is presented with the understanding that Compass shall not be deemed to provide legal, accounting or other professional services. This is not intended to solicit the purch